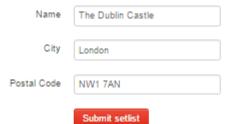

Step 3: Tell us about the performance that occurred. Place the name, city, and postal code.

| \ <i>I</i> | $\overline{}$ | 2 | ٠ | - |
|------------|---------------|---|---|---|
| <b>\/</b>  | _             |   |   | - |

Tell us about where the performance occurred.