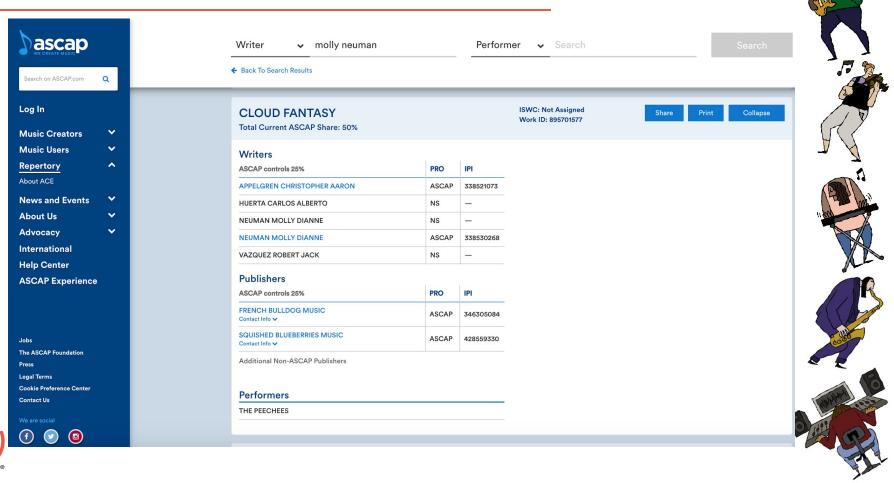

# **Finding Co-Writer Information**

# What If I Don't Know My Co-Writer's Information?